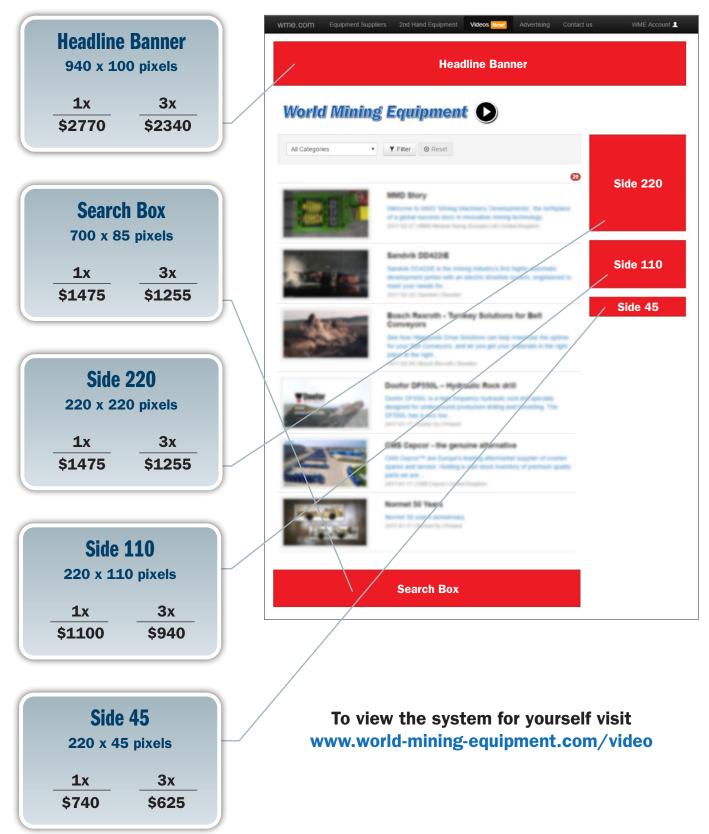

## **World Mining Equipment – Video Hub**

Maximise your video investment by listing your videos in the World Mining Equipment Video hub. Used daily by mining professionals around the globe, with year round promotion in the industry's leading titles, E&MJ, Coal Age, Equipo Minero and the Womp E-Journal, your videos are exposed to a huge, ever growing, market of potential buyers

#### Video Listing

Each listing includes:

- Title A headline description
- Description Up to 50 words describing the content of the video
- Picture A screen grab to illustrate the video
- Your Company name Linked
- Your web address Linked
- With more than one listing, other active listings are posted under the listing being viewed.

#### Womp E-Journal Video Section

Womp E-Journal Video Section:

- Hosting Premium lisiting videos
- Mailed to over 12,500
- Mailed every month
- Direct active promotion of your video, your company, your products to mining professionals around the world.

#### Listing Packages

**Regular Listing** 

Unlimited Videos listed and categorised

\$3700 per year