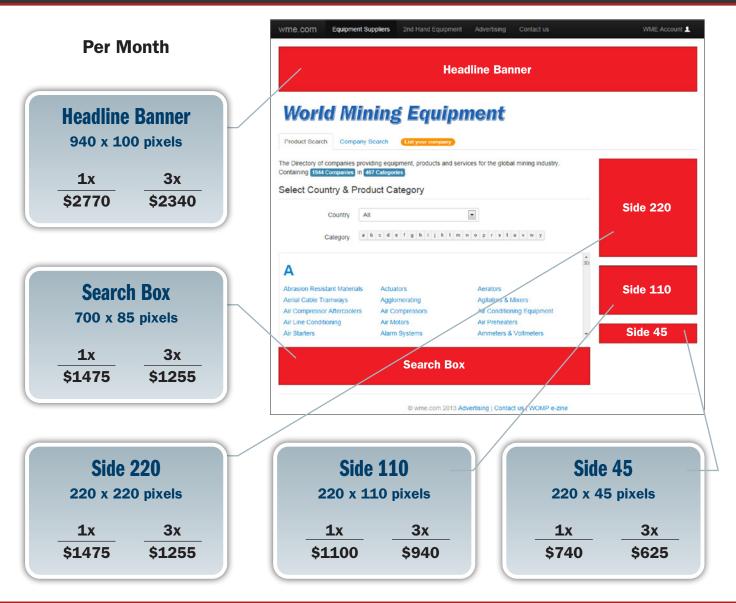

#### **Rates and Sizes** The Mining E-Journal Published in Association with **Per Month** Top Opener Balancing Acceptable Risks **Top Opener** CONTENTS Mining is known as a speculative play, meaning that those who lack experience, patience, commitment and a strong constitution will likely Around the World 600 x 75 pixels. News Coal Conferences fail. The engineering professionals who plan and manage projects that span generations face Single position placed Equipment News People immediately under the header. countless known and unknown variables. The ability to remain versatile in the face of adversity FEATURES ultimately leads to success. This month, we report that BHP decided to move forward with the **1**x 3x Jansen Project in Canada, and Codelco inaugurated Rajo Inca at its Andina division in Chile. These two capital-intensive projects will likely operate for another generation or two. It's safe to say that Haul Trucks \$3800 \$3560 society will continue to require fertilizer and copper. Today, these long-term investments appear to be safe bets in traditional mining Mass Mining jurisdictions, but they will likely face headwinds between now and 2050. When Freeport commenced operations at ..... read more. **Tailings Dewatering** Steve Fiscor Publisher & Editor in Chief **The Editor** 400 x 180 pixels. Supply Chain Single position under the editor's comment in the opening window. The Editor VIDEO PRESENTATIONS 3x **1**x \$4500 \$4180 The latest from the World Mining Equipment Video Library **Top Section Banner Top Section Banner** Single position placed WOMP immediately under the contents. NEWS Available sizes on next page. BHP Will Spend \$5.7B on Jansen Project BHP has approved \$5.7 billion in capital expenditure for the Jansen Stage 1 potash project in the province of Saskatchewan, Canada. BHP CEO Mike **1**x 3x \$3700 \$3444 Henry said Jansen is aligned with BHP's strategy of growing its exposure to future facing commodities in world-class assets, which are large, low cost and expandable. "This is an important milestone for BHP ..... read more. **Editorial Banner Editorial Banner** Positioned in the editorial sections throughout the E-journal. Available sizes on next page. Bluejay Forms JV With KoBold to Explore Greenland Bluejay, an exploration and development company with projects in Greenland and Finland, has signed a joint venture agreement (JV) with KoBold Metals, at the company's Disko-Nuussuaq nickel, copper, cobalt, platinum magmatic massive sulphide project in Central West Greenland. Overseen by Bill Gates and backed by investors who include Michael Bloomberg, Jeff Bezos and Ray Dalio, KoBold's purpose is looking to discover and develop new **1**x 3x \$1845 \$1600 "ethical sources" of the critical materials for electric vehicles. ..... read more. Тор **Material Specification**

## **Banner Sizes**

A range of banner sizes are available for use – but the size determines the position. Listed below are the sizes along with an example and alongside each are the positions where this size can be used.

#### Size: 468 x 60

Position: This size can be used as a Top Section Banner placed immediately under contents or as an Editorial Banner placed in any section.

#### Size: 468 x 80

Position: This size can be used as a Top Section Banner placed immediately under contents or as an Editorial Banner placed in any section.

468 x 80 Resolution 72 Max file size 200k

#### Size: 600 x 75

Position: This size can be used as a Top Opener Banner or a Top Section Banner placed immediately under contents or as an Editorial Banner placed in any section.

#### Size: 468 x 151

Position: This size can only be used as an Editorial Banner placed in the features section.

468 x 151 Resolution 72 Max file size 200k