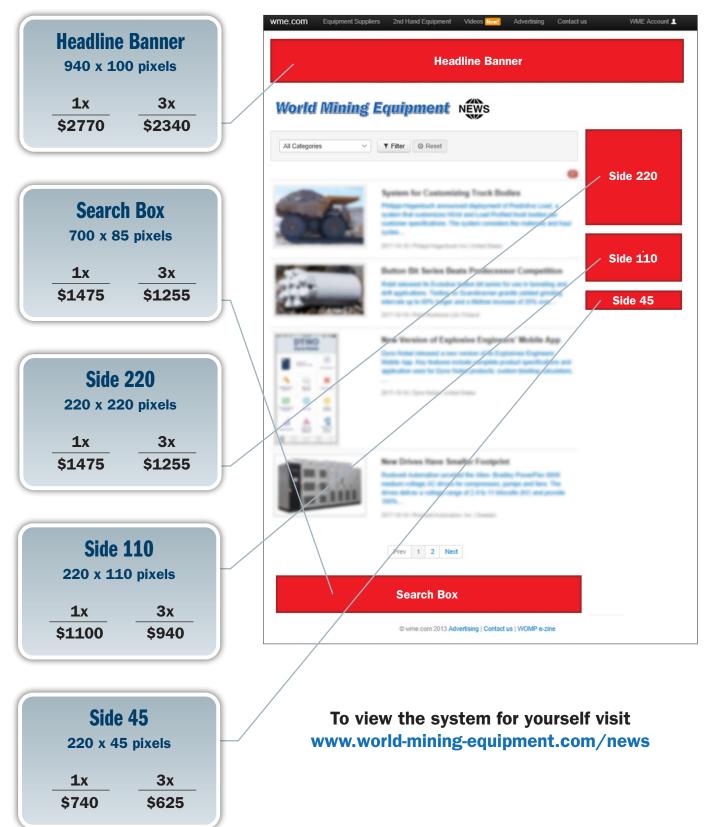

## **Banner Sizes**

A range of banner sizes are available for use – but the size determines the position. Listed below are the sizes along with an example and alongside each are the positions where this size can be used.

#### Size: 468 x 60

Position: This size can be used as a Top Section Banner placed immediately under contents or as an Editorial Banner placed in any section.

#### Size: 468 x 80

Position: This size can be used as a Top Section Banner placed immediately under contents or as an Editorial Banner placed in any section.

468 x 80 Resolution 72 Max file size 200k

#### Size: 600 x 75

Position: This size can be used as a Top Opener Banner or a Top Section Banner placed immediately under contents or as an Editorial Banner placed in any section.

#### Size: 468 x 151

Position: This size can only be used as an Editorial Banner placed in the features section.

468 x 151 Resolution 72 Max file size 200k