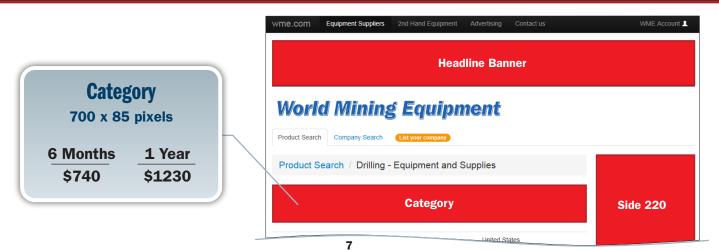

;, Coal Age and Equipo Minero magazines. A Active promotion at more than 20 mining exhibitions throughout 2014 - Promoted on every edition of WOMP • Direct linked from www.womp-int.com • Printed in the November edition of E&MJ; • Printed in the July edition of Coal Age • Come see for yourself at WMLe.com

#### World Mining Equipment Full

Your Street Your City, SE P: +46 40 414178 editorial@womp-int.com http://www.wme.com

Categories

Publications

#### \$675 per year

- Company profile of upto 100 words
- Company Info marked on Search Results
- Priority Listing on Search Results
- Logo on Search Results
- Logo on Listing
- Company Contact Details
- Active Email Link
- Active Url Link
- Five Categories

## **Suppliers Directory Banners**

#### Search Page Banners



**Category Banners** 



## World Mining Equipment News

### **World Mining Equipment – News**

If you have equipment, product or service news that you want the mining industry to be aware of, World Mining Equipment – News, is the place to post it. With thousands of mining professionals using the site, year round promotion in the industry leading titles, E&MJ, Coal Age, Equipo Minero and the Womp E-Journal, your news and updates are exposed to a huge market of potential buyers.

#### Listings



Posted on the site in date order, news listings are searchable by category and or country. Each listing includes:

- Headline
- Visual
- Text
- Live link to your own site
- Company Name

Clients with more than one listing have their other active listings posted immediately below the listing being viewed.

#### **Get Your