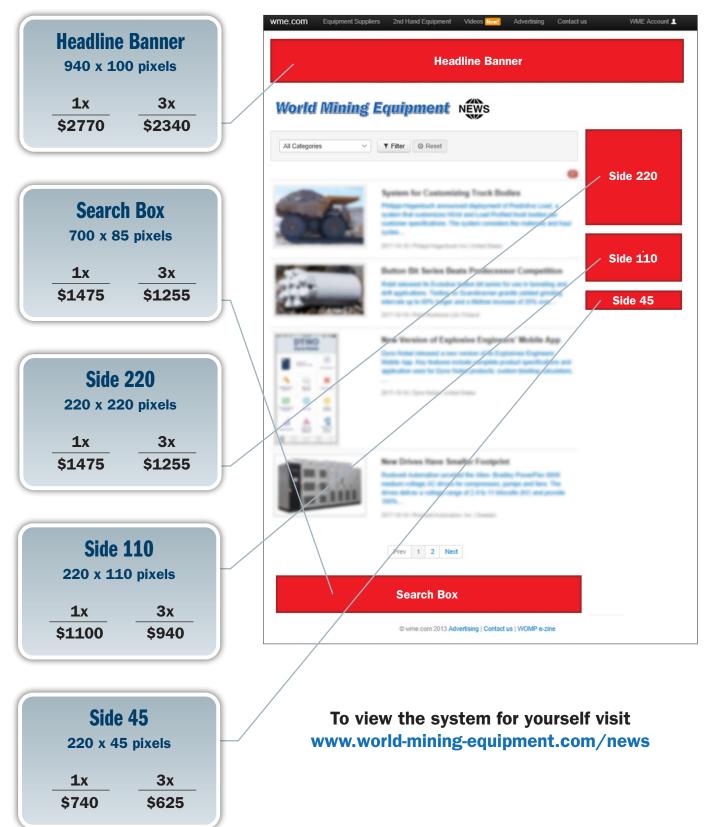

ading titles, E&MJ, Coal Age, Equipo Minero and the Womp E-Journal, your news and updates are exposed to a huge market of potential buyers.

## Listings



Posted on the site in date order, news listings are searchable by category and or country. Each listing includes:

- Headline
- Visual
- Text
- Live link to your own site
- Company Name

Clients with more than one listing have their other active listings posted immediately below the listing being viewed.

### **Get Your News Listed**

Your news and equipment updates are listed free of charge. To find out how; simply contact Jeff Draycott at jeff.draycott@womp-int.com – he'll be delighted to help. To view and test the News listings – go to www.world-mining-equipment.com/news

# World Mining Equipment News

# **News Banners**

Per Month



# **World Mining Equipment – Video Hub**

Maximise your video investment by listing your videos in the World Mining Equipment Video hub. Used daily by mining professionals around the globe, with year round promotion in the industry's leading titles, E&MJ, Coal Age, Equipo Minero and the Womp E-Journal, your videos are exposed to a huge, ever growing, market of potential buyers

## Video Listing



Each listing includes:

- Title A headline description
- Description Up to 50 words describing the content of the video
- Picture A screen grab to illustrate the video
- Your Company name Linked
- Your web address Linked
- With more than one listing, other active listings are posted under the listing being viewed.

## Womp E-Journal Video Section



Womp E-Journal Video Section:

- Hosting Prem