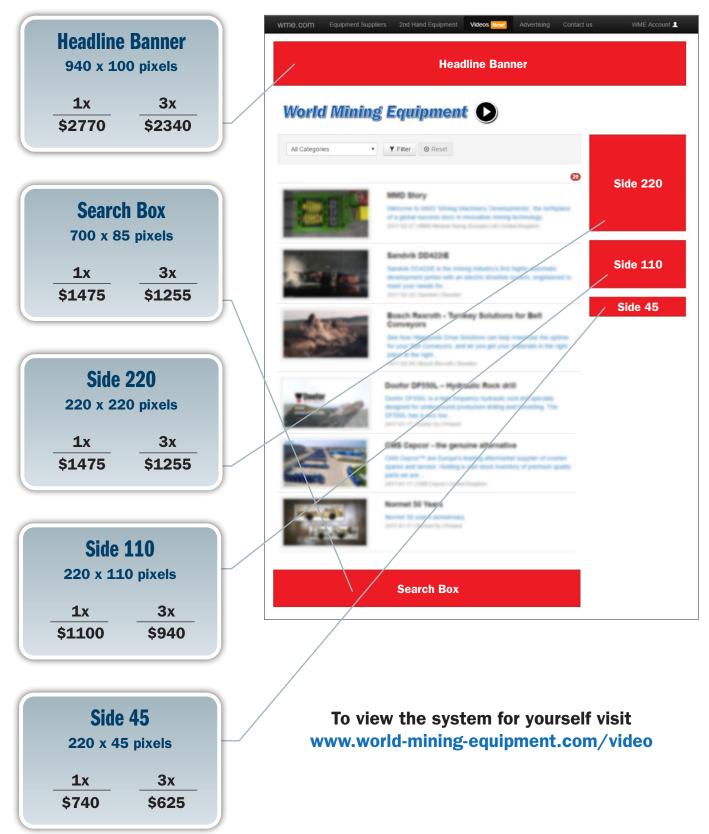

# **Banner Sizes**

A range of banner sizes are available for use – but the size determines the position. Listed below are the sizes along with an example and alongside each are the positions where this size can be used.

# Size: 468 x 60

Position: This size can be used as a Top Section Banner placed immediately under contents or as an Editorial Banner placed in any section.

## Size: 468 x 80

Position: This size can be used as a Top Section Banner placed immediately under contents or as an Editorial Banner placed in any section.

468 x 80 Resolution 72 Max file size 200k

## Size: 600 x 75

Position: This size can be used as a Top Opener Banner or a Top Section Banner placed immediately under contents or as an Editorial Banner placed in any section.

# Size: 468 x 151

Position: This size can only be used as an Editorial Banner placed in the features section.

468 x 151 Resolution 72 Max file size 200k