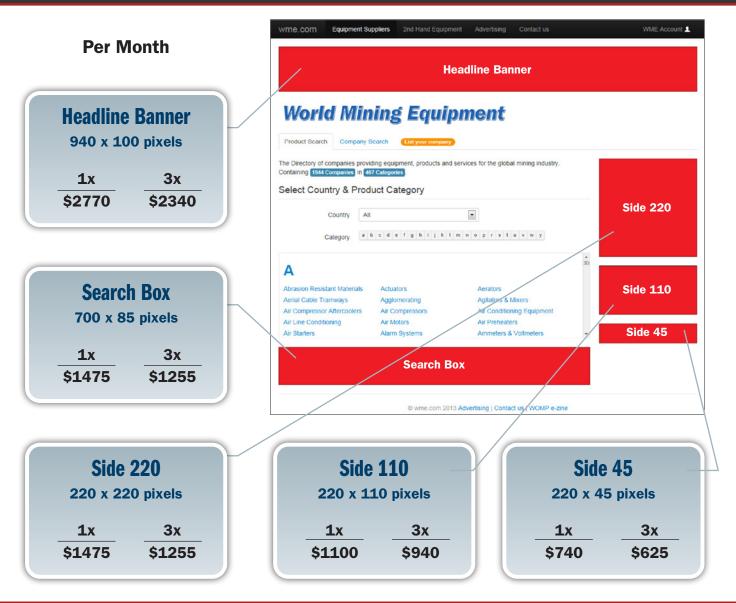

#### **Rates and Sizes** The Mining E-Journal Published in Association with **Per Month** Top Opener Balancing Acceptable Risks **Top Opener** CONTENTS Mining is known as a speculative play, meaning that those who lack experience, patience, commitment and a strong constitution will likely Around the World 600 x 75 pixels. News Coal Conferences fail. The engineering professionals who plan and manage projects that span generations face Single position placed Equipment News People immediately under the header. countless known and unknown variables. The ability to remain versatile in the face of adversity FEATURES ultimately leads to success. This month, we report that BHP decided to move forward with the **1**x 3x Jansen Project in Canada, and Codelco inaugurated Rajo Inca at its Andina division in Chile. These two capital-intensive projects will likely operate for another generation or two. It's safe to say that Haul Trucks \$3800 \$3560 society will continue to require fertilizer and copper. Today, these long-term investments appear to be safe bets in traditional mining Mass Mining jurisdictions, but they will likely face headwinds between now and 2050. When Freeport commenced operations at ..... read more. **Tailings Dewatering** Steve Fiscor Publisher & Editor in Chief **The Editor** 400 x 180 pixels. Supply Chain Single position under the editor's comment in the opening window. The Editor VIDEO PRESENTATIONS 3x **1**x \$4500 \$4180 The latest from the World Mining Equipment Video Library **Top Section Banner Top Section Banner** Single position placed WOMP immediately under the contents. NEWS Available sizes on next page. BHP Will Spend \$5.7B on Jansen Project BHP has approved \$5.7 billion in capital expenditure for the Jansen Stage 1 potash project in the province of Saskatchewan, Canada. BHP CEO Mike **1**x 3x \$3700 \$3444 Henry said Jansen is aligned with BHP's strategy of growing its exposure to future facing commodities in world-class assets, which are large, low cost and expandable. "This is an important milestone for BHP ..... read more. **Editorial Banner Editorial Banner** Positioned in the editorial sections throughout the E-journal. Available sizes on next page. Bluejay Forms JV With KoBold to Explore Greenland Bluejay, an exploration and development company with projects in Greenland and Finland, has signed a joint venture agreement (JV) with KoBold Metals, at the company's Disko-Nuussuaq nickel, copper, cobalt, platinum magmatic massive sulphide project in Central West Greenland. Overseen by Bill Gates and backed by investors who include Michael Bloomberg, Jeff Bezos and Ray Dalio, KoBold's purpose is looking to discover and develop new **1**x 3x \$1845 \$1600 "ethical sources" of the critical materials for electric vehicles. ..... read more. Тор **Material Specification**